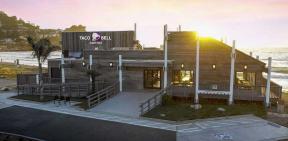

#### Taco Bell Cantina - Pacifica, CA

The World's Most Beautiful Taco Bell! Located just off the Pacific Coast Highway this Taco Bell has become somewhat of a landmark. When Golden Gate Bell LLC decided to upgrade one of their most popular locations it included fitting an Acucraft mammoth see through gas fireplace into a pre-existing space. The key to this remodel was to maintain the large ocean views while providing customers with the space to enjoy conversations over tacos and Twisted Freezes!

The custom fireplace we designed with the team at CM Architecture & First Street
Development was the perfect fit for this space and became another window for customers to enjoy endless ocean views, tree-lined hills, and the occasional whale!