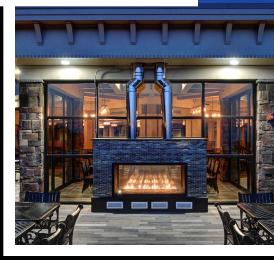

#### Taco Bell Cantina - Pacifica, CA

The World's Most Beautiful Taco Bell! Located just off the Pacific Coast Highway this Taco Bell has become somewhat of a landmark. When Golden Gate Bell LLC decided to upgrade one of their most popular locations it included fitting an Acucraft mammoth see through gas fireplace into a pre-existing space. The key to this remodel was to maintain the large ocean views while providing customers with the space to enjoy conversations over tacos and Twisted Freezes!

The custom fireplace we designed with the team at CM Architecture & First Street
Development was the perfect fit for this space and became another window for customers to enjoy endless ocean views, tree-lined hills, and the occasional whale!