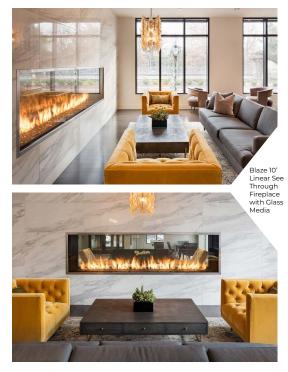

#### A Trio of Gas Fireplaces-Los Angeles, CA

This beautiful home located in Hollywood Hills features three Acucraft custom fireplaces: a linear open outdoor fireplace above a secluded pool and living wall; and two see-through gas fireplaces in the master bedroom and living room.

Our linear gas fireplaces were the perfect fit for this ultra-modern hideaway, exceeding our customer's expectations and meeting strict LARR requirements. This home is now listed by James Harris & David Parnes of Million Dollar Listing, Los Angeles!