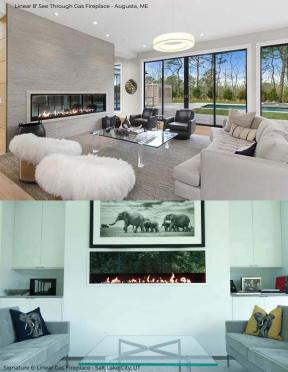

#### A Trio of Gas Fireplaces-Los Angeles, CA

This beautiful home located in Hollywood Hills features three Acucraft custom fireplaces: a linear open outdoor fireplace above a secluded pool and living wall; and two see-through gas fireplaces in the master bedroom and living room.

Our linear gas fireplaces were the perfect fit for this ultra-modern hideaway, exceeding our customer's expectations and meeting strict LARR requirements. This home is now listed by James Harris & David Parnes of Million Dollar Listing, Los Angeles!