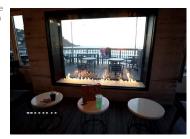

#### Taco Bell Cantina - Pacifica, CA

The World's Most Beautiful Taco Bell! Located just off the Pacific Coast Highway this Taco Bell has become somewhat of a landmark. When Golden Gate Bell LLC decided to upgrade one of their most popular locations it included fitting an Acucraft mammoth see through gas fireplace into a pre-existing space. The key to this remodel was to maintain the large ocean views while providing customers with the space to enjoy conversations over tacos and Twisted Freezes!

The custom fireplace we designed with the team at CM Architecture & First Street
Development was the perfect fit for this space and became another window for customers to enjoy endless ocean views, tree-lined hills, and the occasional whale!