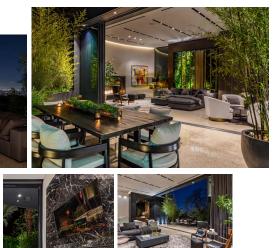

#### A Trio of Gas Fireplaces-Los Angeles, CA

This beautiful home located in Hollywood Hills features three Acucraft custom fireplaces: a linear open outdoor fireplace above a secluded pool and living wall; and two see-through gas fireplaces in the master bedroom and living room.

Our linear gas fireplaces were the perfect fit for this ultra-modern hideaway, exceeding our customer's expectations and meeting strict LARR requirements. This home is now listed by James Harris & David Parnes of Million Dollar Listing, Los Angeles!