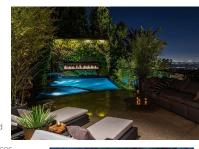

#### A Trio of Gas Fireplaces-Los Angeles, CA

This beautiful home located in Hollywood Hills features three Acucraft custom fireplaces: a linear open outdoor fireplace above a secluded pool and living wall; and two see-through gas fireplaces in the master bedroom and living room.

Our linear gas fireplaces were the perfect fit for this ultra-modern hideaway, exceeding our customer's expectations and meeting strict LARR requirements. This home is now listed by James Harris & David Parnes of Million Dollar Listing, Los Angeles!