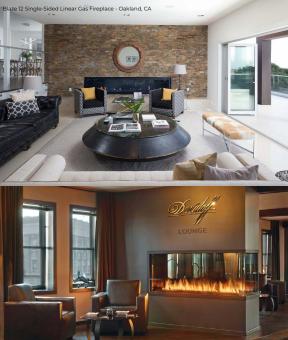

#### A Trio of Gas Fireplaces-Los Angeles, CA

This beautiful home located in Hollywood Hills features three Acucraft custom fireplaces: a linear open outdoor fireplace above a secluded pool and living wall; and two see-through gas fireplaces in the master bedroom and living room.

Our linear gas fireplaces were the perfect fit for this ultra-modern hideaway, exceeding our customer's expectations and meeting strict LARR requirements. This home is now listed by James Harris & David Parnes of Million Dollar Listing, Los Angeles!