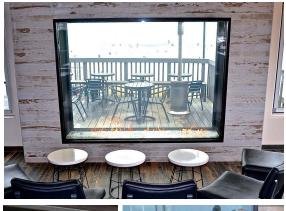

#### Taco Bell Cantina - Pacifica, CA

The World's Most Beautiful Taco Bell! Located just off the Pacific Coast Highway this Taco Bell has become somewhat of a landmark. When Golden Gate Bell LLC decided to upgrade one of their most popular locations it included fitting an Acucraft mammoth see through gas fireplace into a pre-existing space. The key to this remodel was to maintain the large ocean views while providing customers with the space to enjoy conversations over tacos and Twisted Freezes!

The custom fireplace we designed with the team at CM Architecture & First Street
Development was the perfect fit for this space and became another window for customers to enjoy endless ocean views, tree-lined hills, and the occasional whale!