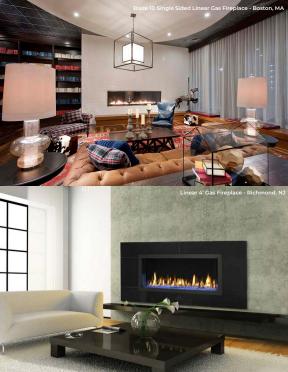

#### A Trio of Gas Fireplaces-Los Angeles, CA

This beautiful home located in Hollywood Hills features three Acucraft custom fireplaces: a linear open outdoor fireplace above a secluded pool and living wall; and two see-through gas fireplaces in the master bedroom and living room.

Our linear gas fireplaces were the perfect fit for this ultra-modern hideaway, exceeding our customer's expectations and meeting strict LARR requirements. This home is now listed by James Harris & David Parnes of Million Dollar Listing, Los Angeles!